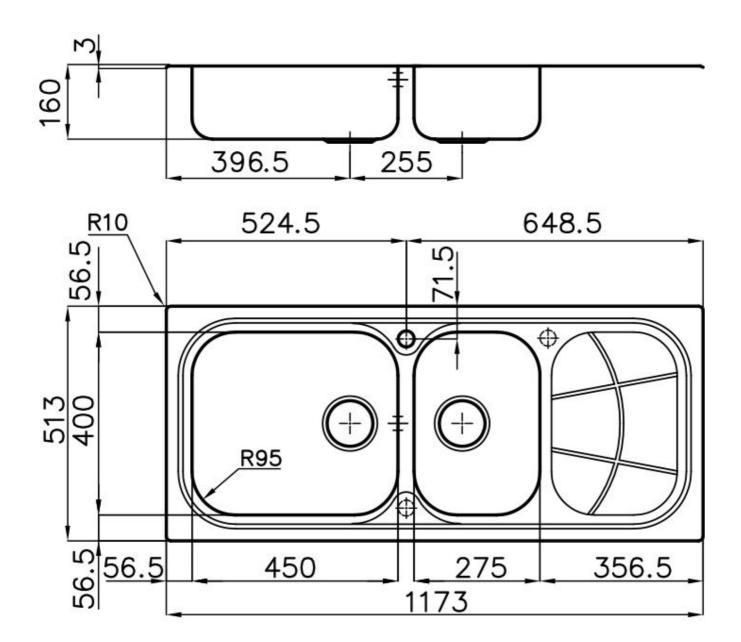

#### **DETAILS**

| Edge/Installation Type | Flat Edge                                                       |
|------------------------|-----------------------------------------------------------------|
| Finish                 | Foster brushed                                                  |
| Material               | AISI 304 stainless steel                                        |
| Texture                | Foster brushed                                                  |
| Base                   | 90 cm                                                           |
| Dimensions             | 1173x513 mm                                                     |
| Standard fittings      | Fixing hooks, gasket, drain, overflow and siphon, boxed packing |
| Mixer holes            | 1 standard hole - 2nd and 3rd on request                        |
| Built-in hole          | 1140 x 480 mm                                                   |
|                        |                                                                 |

| Drainer                   | Yes                                                                                                                                                                                                                                                    |
|---------------------------|--------------------------------------------------------------------------------------------------------------------------------------------------------------------------------------------------------------------------------------------------------|
| Width                     | 116 cm                                                                                                                                                                                                                                                 |
| Bowl dimension            | 450x400 + 275x400mm                                                                                                                                                                                                                                    |
| Number of bowls           | 2 bowls                                                                                                                                                                                                                                                |
| Waste fitting             | 3,5" drain                                                                                                                                                                                                                                             |
| FEATURES                  |                                                                                                                                                                                                                                                        |
| 2nd / 3rd hole availaible | The sink can be customized with the execution on request of additional holes, usable for double-hole mixers, for remote controlled drains or for the installation of soap dispensers. The positions are marked on the drawings with dotted line holes. |
| Added value               | Foster uses steel thicknesses higher than those used on average by other manufacturers. This is how, thanks to our long experience, we know how to make sinks of superior quality and with a better resistance to aging.                               |
| Basket 3,5" waste fitting | The drain is equipped with a large 3.5" drain, with the practical basket cap that prevents the discharge of solid parts.                                                                                                                               |

#### **TECHNICAL DATA**