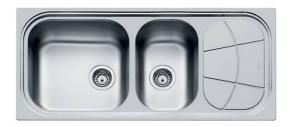

# **Sink Big Bowl**

Bowl on the left Kitchen Sinks Code: 1076 062

#### **DETAILS**

| Edge/Installation Type | Flat Edge                                                       |
|------------------------|-----------------------------------------------------------------|
| Finish                 | Foster brushed                                                  |
| Material               | AISI 304 stainless steel                                        |
| Texture                | Foster brushed                                                  |
| Base                   | 90 cm                                                           |
| Dimensions             | 1173x513 mm                                                     |
| Standard fittings      | Fixing hooks, gasket, drain, overflow and siphon, boxed packing |
| Mixer holes            | 1 standard hole - 2nd and 3rd on request                        |
| Built-in hole          | 1140 x 480 mm                                                   |
|                        |                                                                 |

| Drainer                   | Yes                                                                                                                                                                                                                                                    |
|---------------------------|--------------------------------------------------------------------------------------------------------------------------------------------------------------------------------------------------------------------------------------------------------|
| Width                     | 116 cm                                                                                                                                                                                                                                                 |
| Bowl dimension            | 450x400 + 275x400mm                                                                                                                                                                                                                                    |
| Number of bowls           | 2 bowls                                                                                                                                                                                                                                                |
| Waste fitting             | 3,5" drain                                                                                                                                                                                                                                             |
| FEATURES                  |                                                                                                                                                                                                                                                        |
| 2nd / 3rd hole availaible | The sink can be customized with the execution on request of additional holes, usable for double-hole mixers, for remote controlled drains or for the installation of soap dispensers. The positions are marked on the drawings with dotted line holes. |
| Added value               | Foster uses steel thicknesses higher than those used on average by other manufacturers. This is how, thanks to our long experience, we know how to make sinks of superior quality and with a better resistance to aging.                               |
| Basket 3,5" waste fitting | The drain is equipped with a large 3.5" drain, with the practical basket cap that prevents the discharge of solid parts.                                                                                                                               |